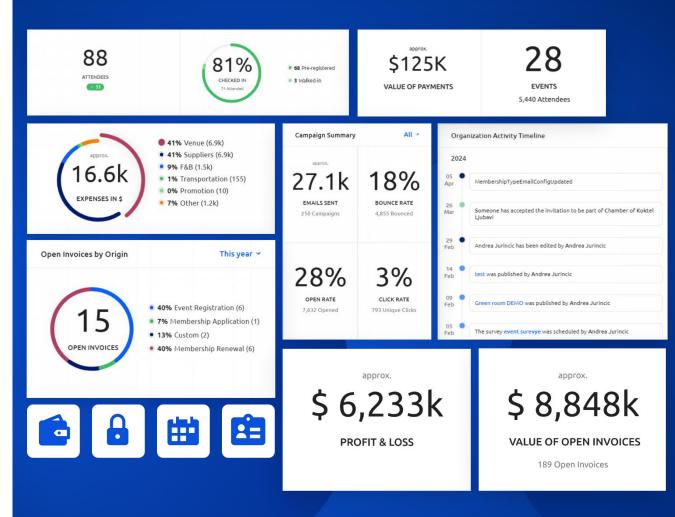

### Event Dashboard

### Evaluate Events on a Micro Level

Track attendance, sponsorship sales, profit & loss from each event and monitor performance of your event campaigns in real-

time.

- Performance Metrics
- Activity Timeline
- Unpaids & Invoice Requests
- Project Management
- Campaign Details
- Profit & Loss Tracking