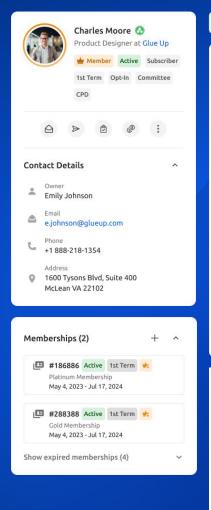

### Build Relationships and Track Engagement

Identify your most important members, analyze their contribution to your revenue, and create new opportunities.

- Contact & Company profiles
- Open Opportunities
- Industry Segmentation
- Track Engagement
- Dynamic lists
- Activity live feed

### Convert Contacts Into Members

Easily search and save contacts into segmented lists and efficiently follow up on every lead with tracking tools based on individual or company contact profiles.

- Sales pipeline at a glance
- Companies and contacts aligned
- Multiple opportunity boards
- Links tasks with opportunities
- Different opportunity types
- Notes & Comments
- Sales Forecast