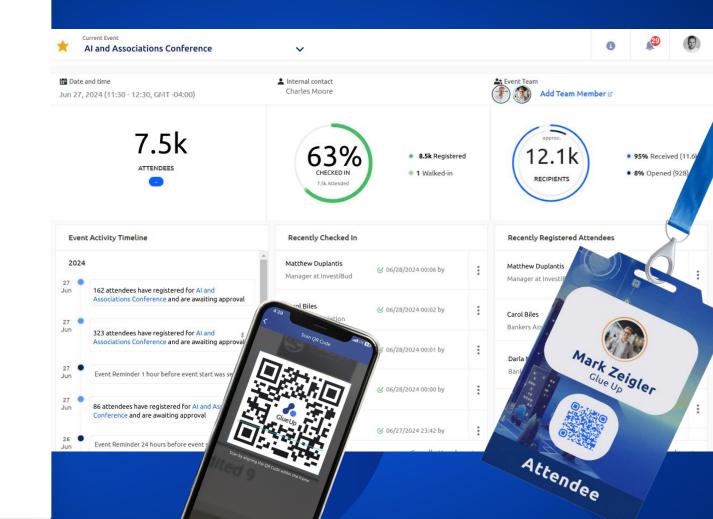

#### **Onsite Operations**

## Lightning Fast Check-Ins & Badge Printing

Avoid queues at your events and provide seamless onsite experience to all attendees. Customize and print badges onsite from any device in less than a second.

- Mobile and Desktop Check-in
- Live Check-in Metrics
- Invoice & Invoice Request Alerts
- Live CRM Data Population
- Pre and Onsite Badge Printing
- Walk-in Attendees