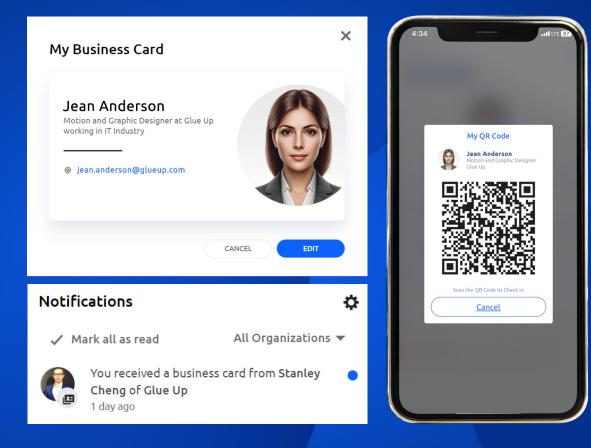

### Networking

### Help Business Happen

Enable your community to create and share their own digital business cards, manage their contacts, and effectively network with everyone no matter where they are.

- Free 'My Glue' Community App
- Networking Tools
- Custom Privacy Settings
- Business Card Scanner
- Stored in Individual CRM