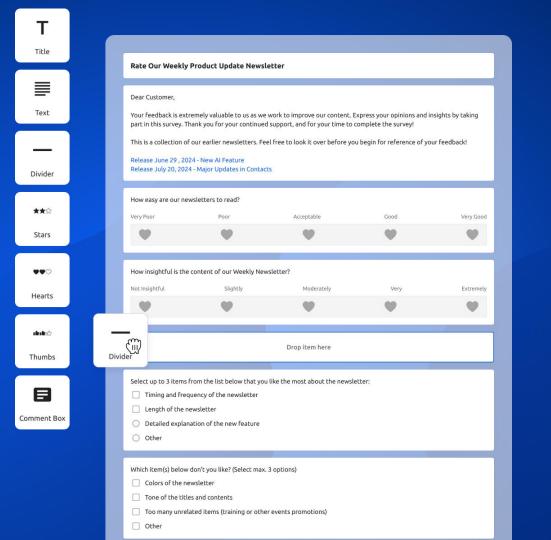

#### Surveys

### Measure Your Success

Easily create surveys, quizzes, and polls to measure and understand feedback so you can improve your services and show members you value their opinion.

- Easy Set-Up
- Expert-Written Templates
- Unlimited Questions
- Image Questions
- Rating Questions
- Survey Tracking