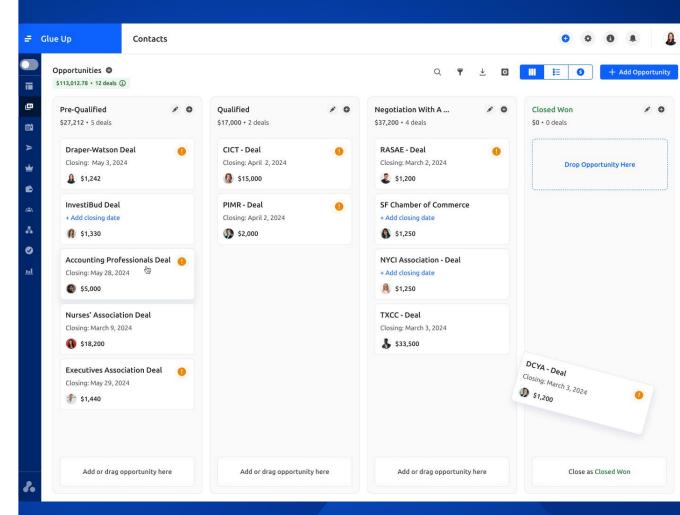

### **CRM Opportunities**

### Convert Contacts Into Members

Easily search and save contacts into segmented lists and efficiently follow up on every lead with tracking tools based on individual or company contact profiles.

- Sales pipeline at a glance
- Companies and contacts aligned
- Multiple opportunity boards
- Links tasks with opportunities
- Different opportunity types
- Notes & Comments
- Sales Forecast