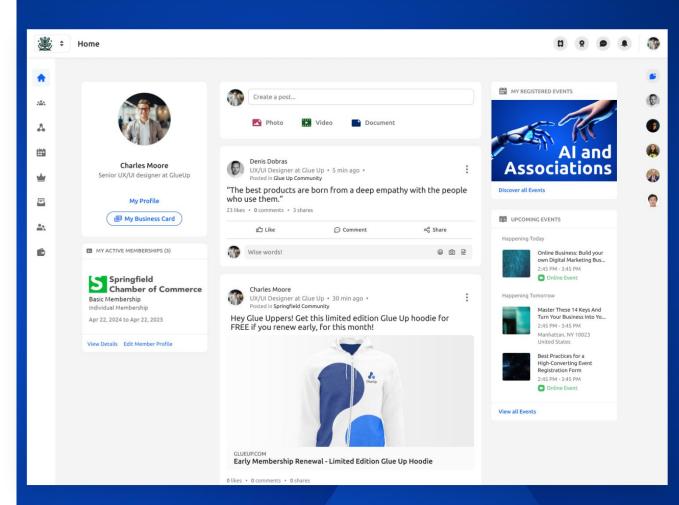

### 'My Glue' Community Hub

### Member Engagement Hub

Connect with your community on a personal level by giving them the power to engage with your organization and each other via the 'My Glue' Engagement Hub where they can modify their member profile, register for events, read email campaigns, network, and more.