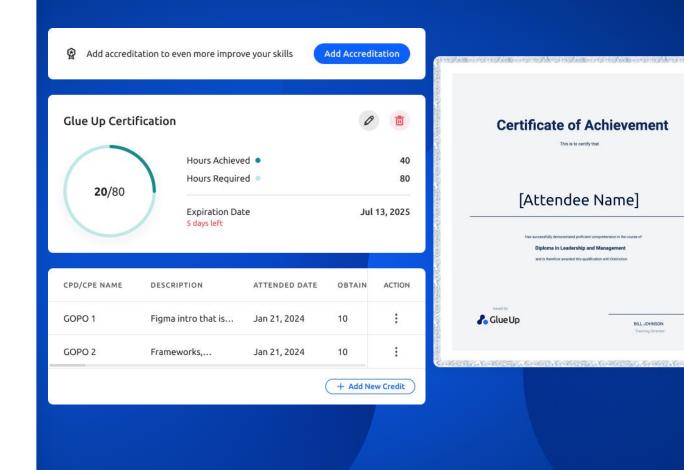

### Certificates

### Create and Issue All Certificates Worry-Free

Design and issue great-looking certificates for attendees that meet the criteria and automate their distribution with the easy to use editor.

- Template Designs
- CPD/CPE Credits Management
- Automatic Reminders
- Dynamic Fields
- Easy Export & Import

### Attendee Information

| Profile Photo                   |                                                                                                      |
|---------------------------------|------------------------------------------------------------------------------------------------------|
| Title/Position                  | an a                                                             |
| Company Name                    |                                                                                                      |
| Phone                           | Certificate of Achievement                                                                           |
| Email                           | This is to certify that                                                                              |
| First Name                      |                                                                                                      |
| Last Name                       | [Attendee Name]                                                                                      |
| Full Name                       | Has successfully demonstrated proficient comprehension in the course of                              |
| Custom Field (Link)             | Diploma in Leadership and Management<br>and is therefore awarded this qualification with Distinction |
| Custom Field (Single Choice)    |                                                                                                      |
| Custom Field (Multiple Choice)  |                                                                                                      |
| Custom Field (Cascading Choice) | BILL JOHNSON<br>Training Director                                                                    |
| Custom Field (Date)             |                                                                                                      |