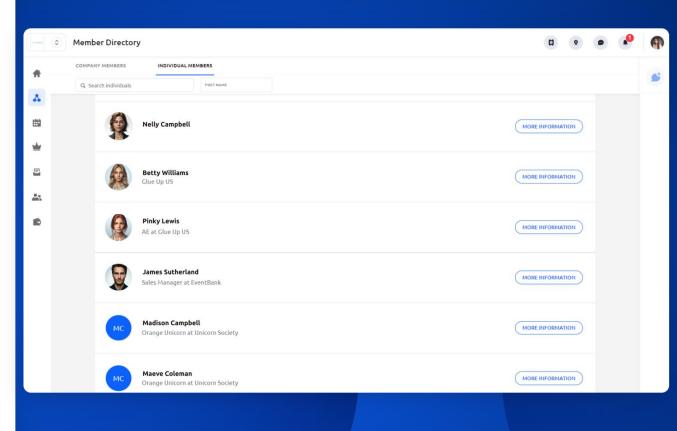

### **Online Member Directory**

### Retain and Grow Your Member Community

Digitize your membership directory and provide your community with instant access to member profiles and information. Maximize retention and pamper your members with a premium experience they deserve.

- Comprehensive Member Profiles
- Search and Filter
   Functionality
- Customizable Privacy Settings
- Mobile Access
- Custom Fields

8