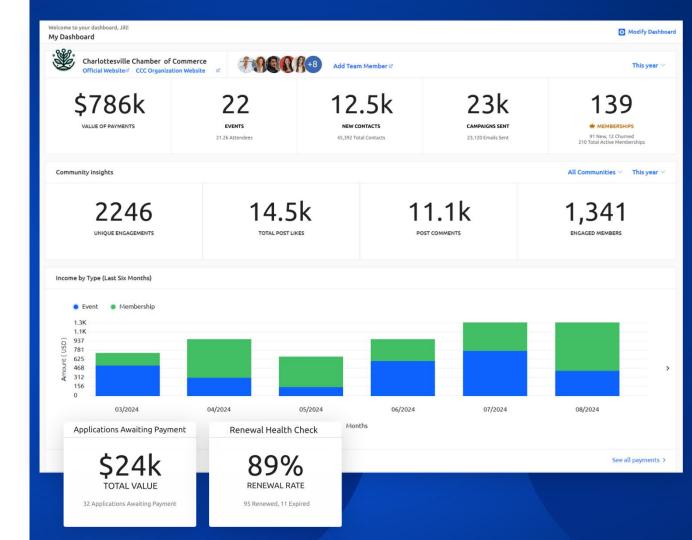

### Dashboards & Reports

# Automate, Evaluate, and Scale Up

All your operations are centralized in one place, with data available in real time so you can analyze your success,

improve, and go again.

- Performance Metrics
- Customizable widgets
- Activity Timeline
- Unpaids & Invoice Requests
- Project Management
- Campaign Details
- Revenue Breakdown
- Renewal rates
- ... and much more