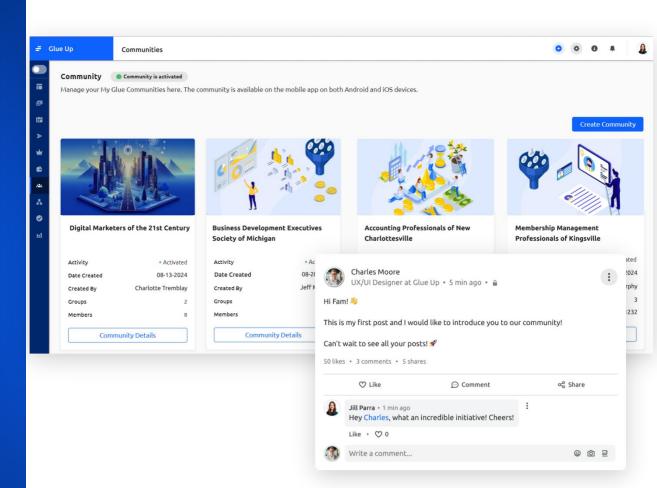

### **Community Hub**

### A Place to Engage and Exchange Knowledge

Provide vour community a digital space where they can share their ideas. discuss various topics. and stay social even when meeting in person is not an option.

- Live Feed •
- Comments & Discussions
- Member Directory •
- Social Sharing •
- Private & public groups •

2 likes • 0 comments • 0 shares

62 likes • 4 comments • 1 shares ∝ Share O Like Luka Dovsak Share to a Public Group Share to a Community Copy Link Zlikes • Ocomments • Cancel 📶 Figma 奈 9:41 AM ⑨ 🕸 100% 🔲 K Back Ļ Q Search groups Recent Main Group > Main Community • 357 participant VE Group A > Main Community • 45 participant Group B > Main Community • 120 participant All Public Groups