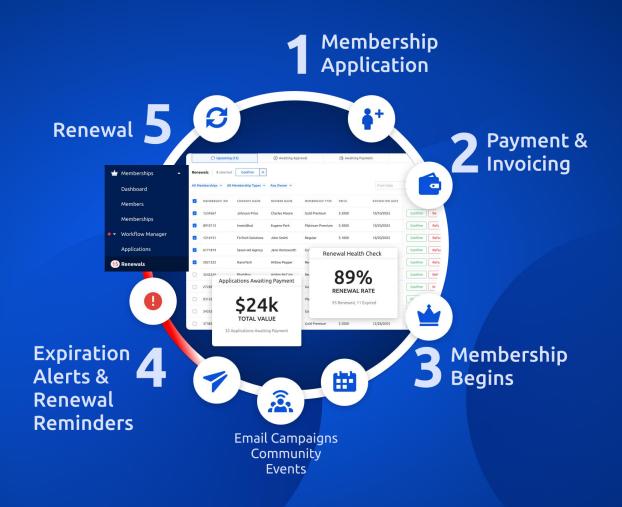

### Automate Membership Workflows

Drive revenue with membership renewal workflows designed to maximize your productivity and retention. Quickly find outstanding payments and send renewal reminders with automated emails and push notifications.

### Complete Picture of Your Membership Programs

Keep all member information and activity tracking up-to-date and centralized in one place. Improve your membership management workflows and maximize retention with automated renewal notices and membership application processes.